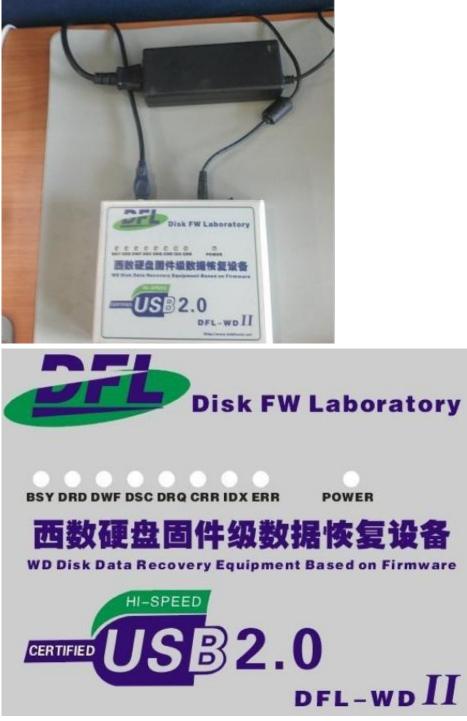

#### Tool 5: DFL-WDII HDD Firmware Repair Tool-Used for Western Digital HDD Firmware repair and Password Removal

This is so far the most powerful WD hdd firmware repair tool with many new functions no other firmware repair tools have.

#### Price: USD610 Shipping Cost: USD70

Dolphin Data Lab is manufacturing other new hdd repair tools for other hdd brands such as Seagate, Samsung, Toshiba with new technologies and going to release them within the first half year of 2013.