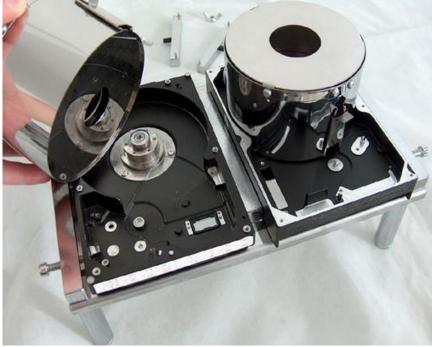

# 

Tool 1: HDD Head Combs Pro.-Used for head swap

Price: USD179Shipping Cost: USD70Tool 2: Head And Platter Swap Pro.Standard-Used for head and platter swap

Price: USD399 Shipping cost: USD70

**Tool 3: Head And Platter Swap Pro. Advanced-Used for head and platter swap** Head And Platter Swap Pro. Advanced has improved performance on security control, efficiency and precision on the platter exchangers. Head And Platter Swap Pro.Advanced is the most cost-effective head and platter swap tools.

Difference between the Head & Platter Swap Pro Standard and Advanced version

Head And Platter Swap Pro.Advanced makes a great improvement on head and platter swap pro. standard for the key physical component included in the package-platter exchangers. The two 2.5" and two 3.5" platter exchangers are upgraded for users to swap the platters more easily with better security control. So the difference between standard version and advanced version is on the platter exchangers.