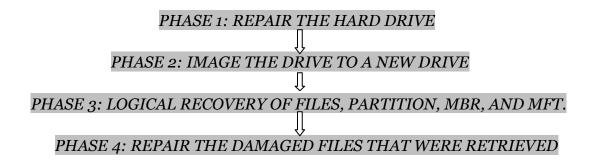

# The 4 Data Recovery Phases

\*Within Data Recovery Phase 1-Repair The Hard Drive

\*\* Tools To Repair Physically Damaged Hard Drives Such As Head Damage, Motor Stuck