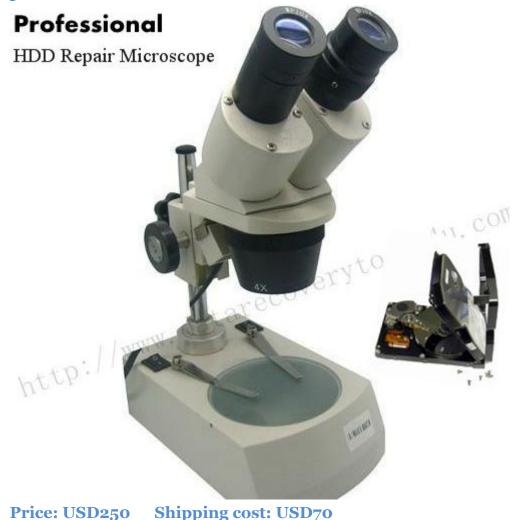

Price: USD550 Shipping cost: USD70

Tool 4: HDD Repair Microscope 40X-Used for precise diagnosis & recovery procedures.