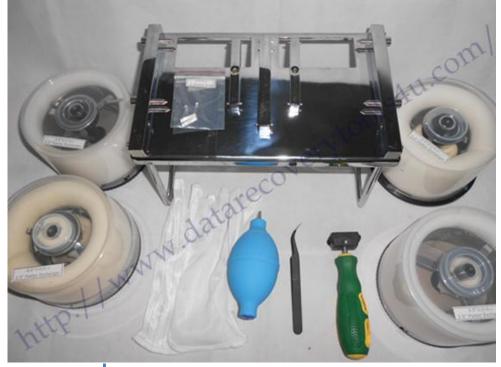

# 

Tool 1: HDD Head Combs Pro.-Used for head swap

Price: USD179Shipping Cost: USD70Tool 2: Head And Platter Swap Pro.Standard-Used for head and platter swap

Price: USD399 Shipping cost: USD70

**Tool 3: Head And Platter Swap Pro. Advanced-Used for head and platter swap** Head And Platter Swap Pro. Advanced has improved performance on security control, efficiency and precision on the platter exchangers. Head And Platter Swap Pro.Advanced is the most cost-effective head and platter swap tools.

Difference between the Head & Platter Swap Pro Standard and Advanced version

Head And Platter Swap Pro.Advanced makes a great improvement on head and platter swap pro. standard for the key physical component included in the package-platter exchangers. The two 2.5" and two 3.5" platter exchangers are upgraded for users to swap the platters more easily with better security control. So the difference between standard version and advanced version is on the platter exchangers.