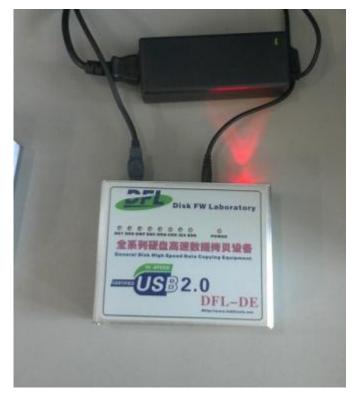

\*Within Data Recovery Phase 2-Image the patient drive to a new drive \*Within Data Recovery Phase 3-LOGICAL RECOVERY OF FILES, PARTITION, MBR, AND MFT

Tool 6: DFL-DE data recovery tool-used within Data recovery phase 2 and phase 3.

#### Price: USD1999 including shipping cost